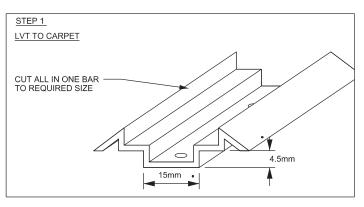

#### The 'All in one Bar'

2mm - 4.5mm LVT to Carpet 2mm - 4.5mm LVT to Higher Surface

\*All fixings included, screws, tape, universal plugs