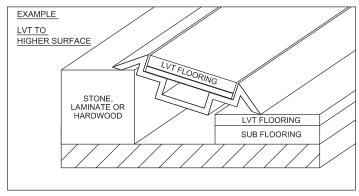

#### The 'All in one Bar'

2mm - 4.5mm LVT to Carpet 2mm - 4.5mm LVT to Higher Surface

\*All fixings included, screws, tape, universal plugs