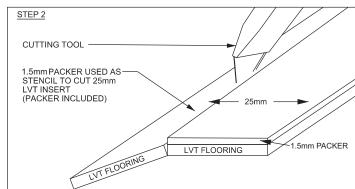

#### The 'All in one Bar'

2mm - 4.5mm LVT to Carpet 2mm - 4.5mm LVT to Higher Surface

\*All fixings included, screws, tape, universal plugs