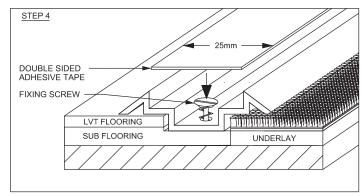

#### The 'All in one Bar'

2mm - 4.5mm LVT to Carpet 2mm - 4.5mm LVT to Higher Surface

\*All fixings included, screws, tape, universal plugs