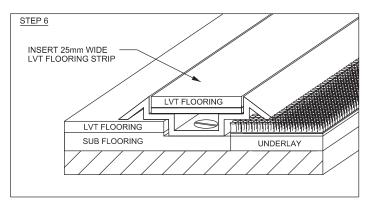

#### The 'All in one Bar'

2mm - 4.5mm LVT to Carpet 2mm - 4.5mm LVT to Higher Surface

\*All fixings included, screws, tape, universal plugs