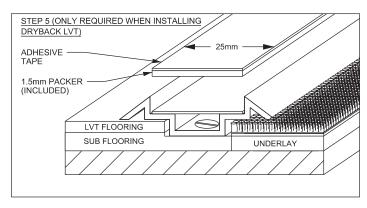

#### The 'All in one Bar'

2mm - 4.5mm LVT to Carpet 2mm - 4.5mm LVT to Higher Surface

\*All fixings included, screws, tape, universal plugs