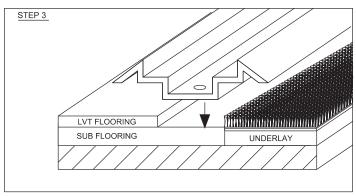

#### The 'All in one Bar'

2mm - 4.5mm LVT to Carpet 2mm - 4.5mm LVT to Higher Surface

\*All fixings included, screws, tape, universal plugs