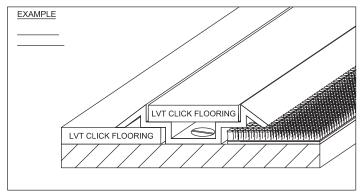

#### The 'All in one Bar'

2mm - 4.5mm LVT to Carpet 2mm - 4.5mm LVT to Higher Surface

\*All fixings included, screws, tape, universal plugs